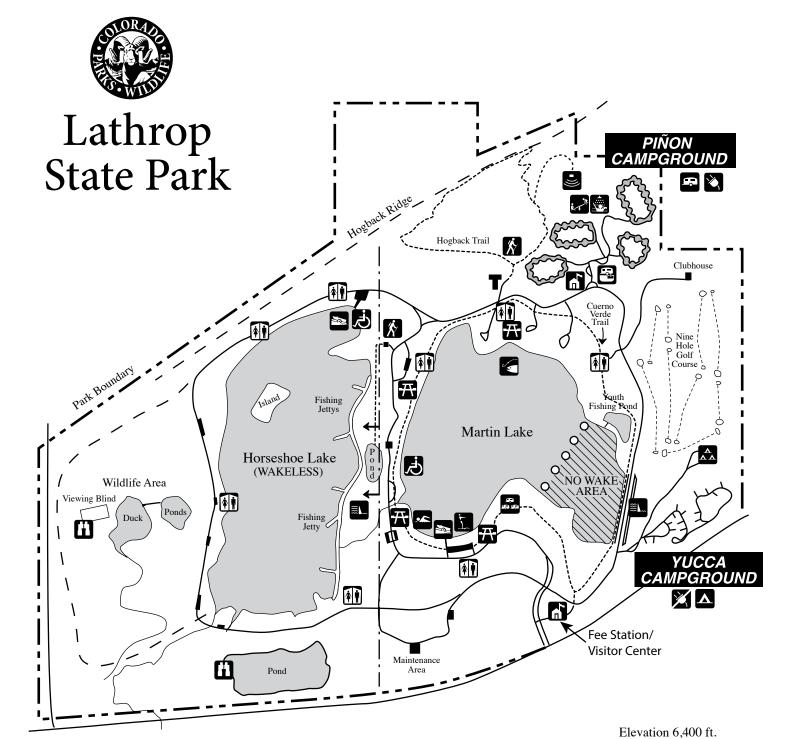

| LEGEND      |                    |         |                      |          |                      |   |                    |
|-------------|--------------------|---------|----------------------|----------|----------------------|---|--------------------|
| 点           | Accesssible        |         | Visitor Center       |          | Playground           | T | Trail Head         |
|             | Amphitheater       |         | Fishing Access       | <b>†</b> | Restrooms            | * | Water              |
|             | Bird Watch Area    | K       | Foot Trail           | æ        | RV Camping           |   |                    |
| <b>*</b>    | Boat Ramp          | AA      | Group Camping        |          | Self Service Station |   | - Hunting Boundary |
| <b>≋</b> /‴ | Dam                | ##<br># | Group Camping/Picnic |          | Showers              |   | ■ Park Boundary    |
|             | Dump Station       | ?       | Information          | <b></b>  | Swim Beach/Lap Lane  |   | - Trail            |
|             | Dumpster           | ×       | Non-electric sites   | Δ        | Tent Camping         |   |                    |
| Ž,          | Electrical Hookups | 不       | Picnic Area          | Ţ        | Water-Skiing Beach   |   |                    |
|             |                    |         |                      |          |                      |   |                    |